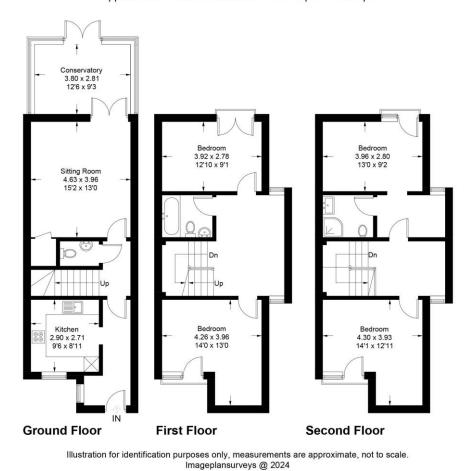

## Brahma Place, Crowborough Hill, Crowborough Peter Oliver

Approximate Gross Internal Area = 146.6 sq m / 1578 sq ft

**COUNCIL TAX BAND: E** TENURE: FREEHOLD

MAINTENANCE/SERVICE CHARGE: £650.00 Per Year