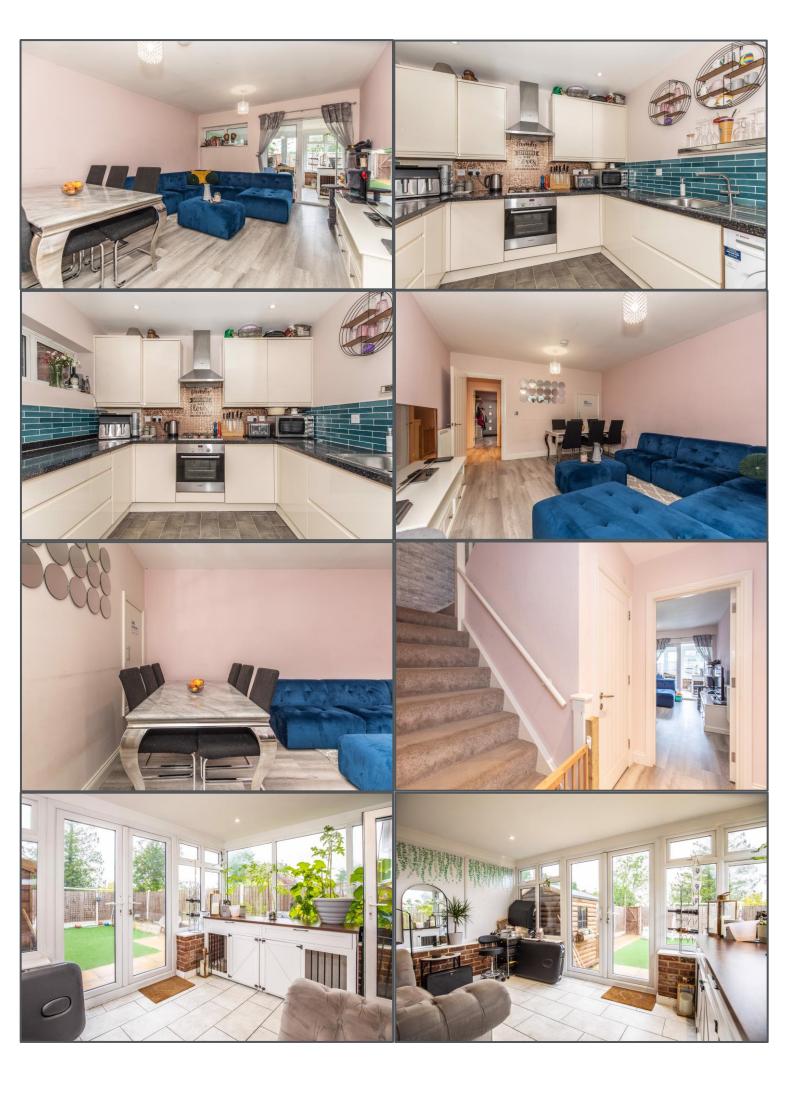

Crowborough Hill, Crowborough, TN6 2EA

A beautiful example of a three story townhouse which comes with a generous amount of space throughout on top of a convenient position, especially for a family. The house is within walking distance of the local schools, park and of course mainline train station. Sainsbury's Local and the Tesco's supermarket are also just down the road. The house itself is a great proposition with it having four bedrooms, two reception rooms and two bathrooms. All four of the bedrooms are big enough to fit a double which is very rare whilst the master on the top floor has a dressing area and ensuite. Downstairs the property has a cloakroom, kitchen to